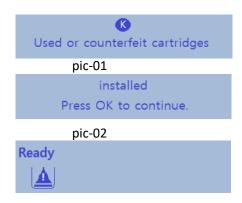

### Step 1.

"Used or counterfeit cartridges" message will occur when a replacement toner cartridge with old OEM chip is installed.

pic-01 and pic-02 will flash in sequence every 3 seconds, press **OK** to continue.

Your printer is now ready. Repeat Step 1 whenever new replacement toner cartridge in installed.