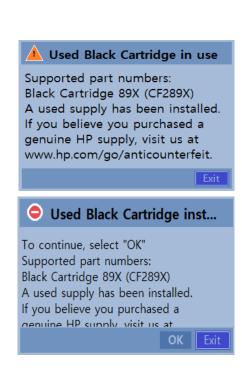

#### Step 1.

"Used Black Cartridge in use" message will occur when a replacement toner cartridge with old OEM chip is installed. Press "Exit" to continue.

# Step 2.

"Used Black Cartridge installed" message will now occur, press "OK" to by pass the warming message.

Your printer is now ready. Repeat Step 1 & 2 whenever new replacement toner cartridge in installed.