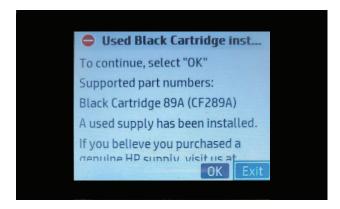

## HP M507 (CF289A/X/Y)

CLOVER
IMAGING GROUP —

The below message(s) will be displayed upon install.

"OK" will need to be selected to be able to print.

Select "Exit" two times to get back to the menu page.