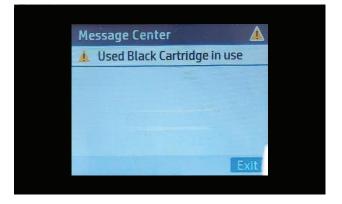

Warning / Error symbol will remain present at top right of the display.

You can print a supplies status page by selecting the "Supplies" icon.

No Toner low or Very low messages will be present.

End of life will have to be established by faded print.