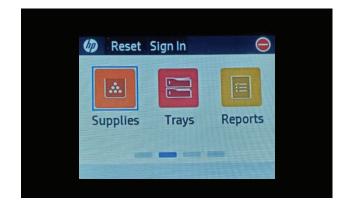

Warning / Error symbol will remain present at top right of the display.

You can print a supplies status page by selecting the "Supplies" icon.

No Toner low or Very low messages will be present.

End of life will have to be established by faded print.