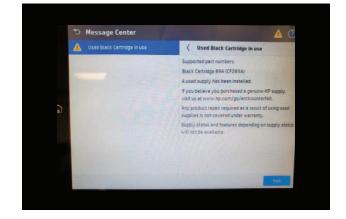

## HP M528 (CF289A/X/Y)

1 Select "OK".

- 3
- Toner warning light will stay on.
- Can print SSP but will just state used.
- End of life will have to be established by fade.