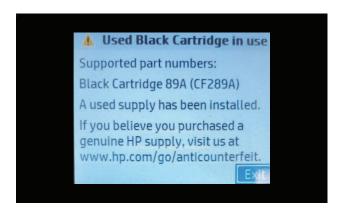

Warning / Error symbol will remain present at top right of the display.

You can print a supplies status page by selecting the "Supplies" icon.

No Toner low or Very low messages will be present.

End of life will have to be established by faded print.