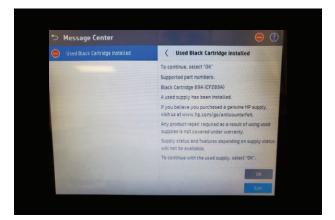

## HP M507 (CF289A/X/Y)

CLOVER
IMAGING GROUP —

The below message(s) will be displayed upon install.

"OK" will need to be selected to be able to print.

Select "Exit" two times to get back to the menu page.

Warning / Error symbol will remain present at top right of the display.

You can print a supplies status page by selecting the "Supplies" icon.

No Toner low or Very low messages will be present.

End of life will have to be established by faded print.